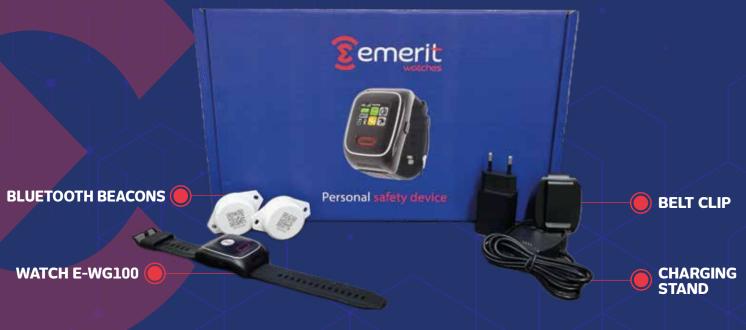

# > BOX CONTENT

- 1 Watch E-WG100
- 1 Charging stand 2 Bluetooth beacons e-BBE9
- 1 Belt clip e-WX.WBC
- 1 Screwdriver
- 1 Presentation box